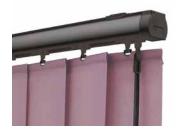

#### PICTURE PERFECT

with slimline vogue® headrails

ICE WHITE

CHAMPAGNE GOLD

BRUSHED ALUMINIUM

ESPRESSO BROWN

PIANO BLACK

ANTHRACITE GREY

### IT'S THE little things

Available in a range of six contemporary colours, our UK designed and manufactured Slimline Vogue® operating systems maximise the impact of your louvre blind by co-ordinating beautifully with your chosen fabric.

Slimline Vogue® is a superior operating system that looks as good as it performs:

The elegant round profile will complement design influences.

All operating systems are life cycle tested to provide trouble free operation for years to come.