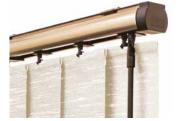

#### PICTURE PERFECT

with slimline vogue® headrails

ICE WHITE

CHAMPAGNE GOLD

BRUSHED ALUMINIUM

ESPRESSO BROWN

PIANO BLACK

ANTHRACITE GREY

### IT'S THE little things

Available in a range of six contemporary colours, our UK designed and manufactured Slimline Vogue® operating systems maximise the impact of your louvre blind by co-ordinating beautifully with your chosen fabric.