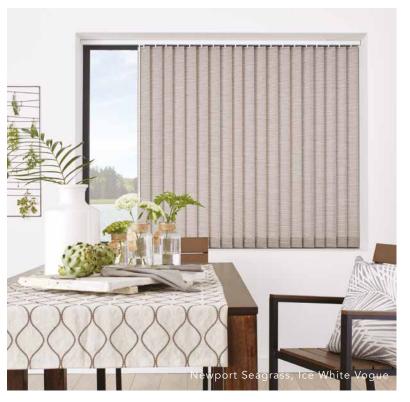

#### to you

Vertical blinds offer the ultimate in shading flexibility and privacy along with modern, clean lines and stunning fabrics.

Our made to measure vertical blinds can be drawn neatly to the side to offer you unlimited views, or the louvres can be rotated to allow just the right amount of light into the room to maintain an element of privacy. They are an ideal option for wide windows, bi-fold and patio doors.

Available as 89mm or 127mm louvre widths, vertical blind fabrics also feature special finishes which allow them to be easily maintained to keep your blinds looking great for many years to come.

Try mixing and matching plain and patterned louvres to achieve a bespoke blind that really reflects your personality.

You can even add one of our unique premium Slimline Vogue® headrails to give you the perfect finishing touch for your vertical blind.

All our vertical blinds are designed to be child safe and we would recommend wand operation for convenience and safety.

#### PICTURE PERFECT

with slimline vogue® headrails

ICE WHITE

CHAMPAGNE GOLD

BRUSHED ALUMINIUM

ESPRESSO BROWN

PIANO BLACK

ANTHRACITE GREY