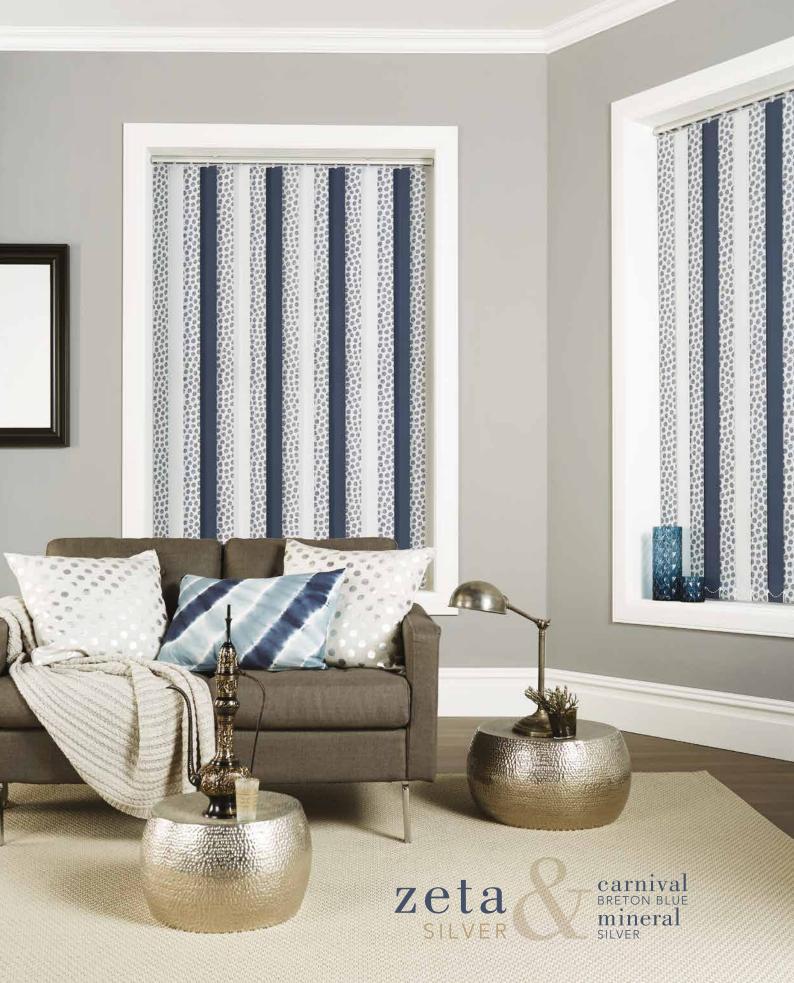

Available as 89mm or 127mm louvre widths, vertical blind fabrics also feature special finishes which allow them to be easily maintained to keep your blinds looking great for many years to come.

Try mixing and matching plain and patterned louvres to achieve a bespoke blind that really reflects your personality.

You can choose contrasting or coordinating components to allow further personalisation.

The unique fabric valance option provides an opportunity to mix or match textiles and finishes to the operating system.