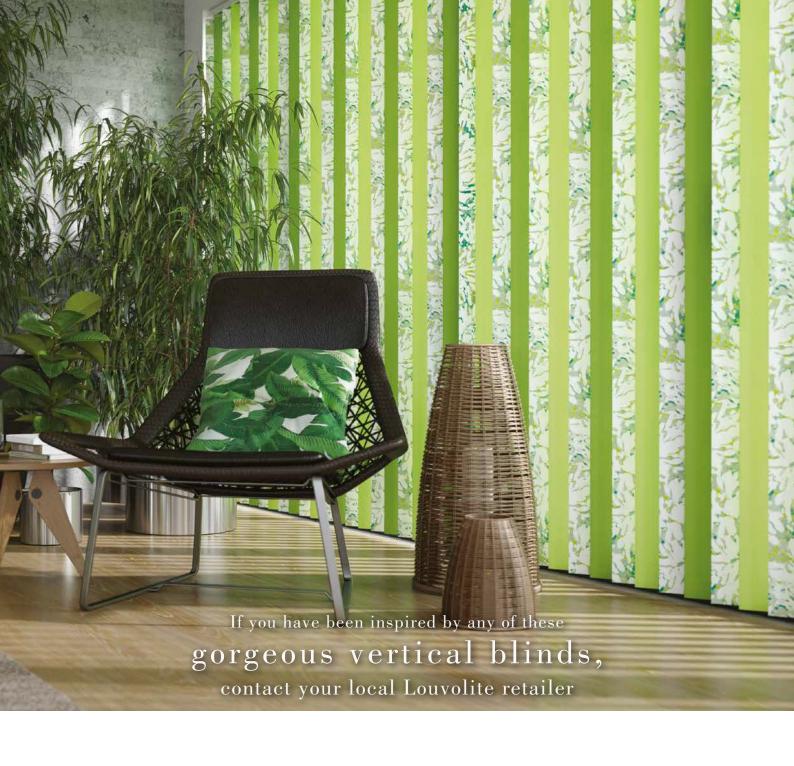

#### TAILORED

#### to you

Vertical blinds offer the ultimate in shading flexibility and privacy along with modern, clean lines and stunning fabrics.

Our made to measure vertical blinds can be drawn neatly to the side to offer you unlimited views, or the louvres can be rotated to allow just the right amount of light into the room to maintain an element of privacy. They are an ideal option for wide windows, bi-fold and patio doors.

Available as 89mm or 127mm louvre widths, vertical blind fabrics also feature special finishes which allow them to be easily maintained to keep your blinds looking great for many years to come.

Try mixing and matching plain and patterned louvres to achieve a bespoke blind that really reflects your personality.