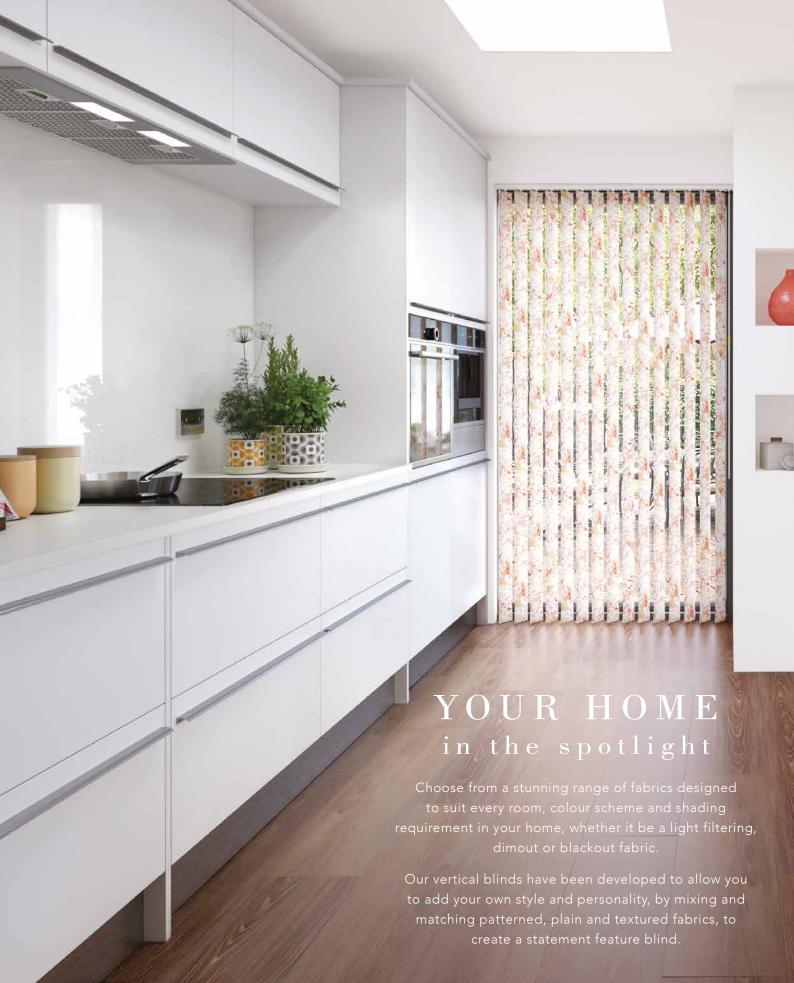

#### to you

Vertical blinds offer the ultimate in shading flexibility and privacy along with modern, clean lines and stunning fabrics.

Our made to measure vertical blinds can be drawn neatly to the side to offer you unlimited views, or the louvres can be rotated to allow just the right amount of light into the room to maintain an element of privacy. They are an ideal option for wide windows, bi-fold and patio doors.

Available as 89mm or 127mm louvre widths, vertical blind fabrics also feature special finishes which allow them to be easily maintained to keep your blinds looking great for many years to come.

Try mixing and matching plain and patterned louvres to achieve a bespoke blind that really reflects your personality.