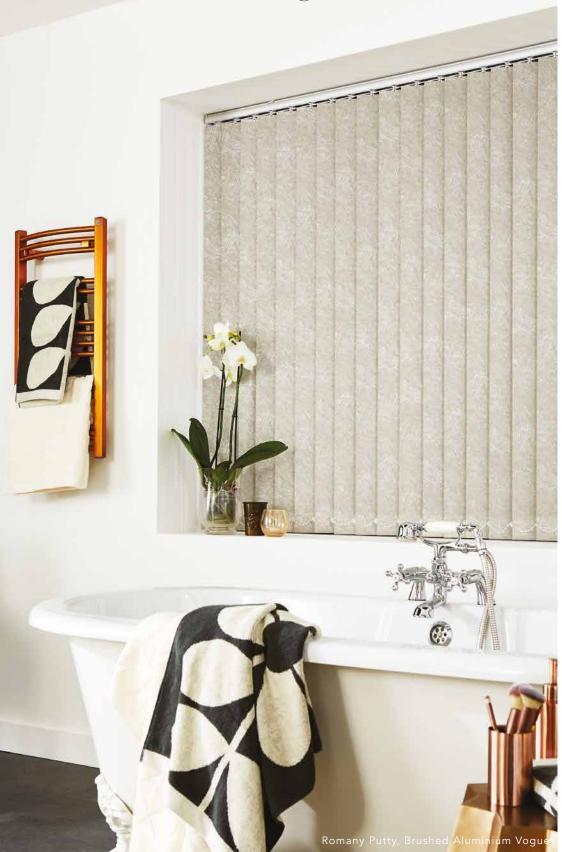

Available as 89mm or 127mm louvre widths, vertical blind fabrics also feature special finishes which allow them to be easily maintained to keep your blinds looking great for many years to come.

Try mixing and matching plain and patterned louvres to achieve a bespoke blind that really reflects your personality.