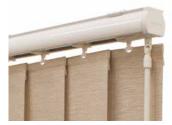

You can even add one of our unique premium Slimline Vogue® headrails to give you the perfect finishing touch for your vertical blind.

All our vertical blinds are designed to be child safe and we would recommend wand operation for convenience and safety.

#### PICTURE PERFECT

with slimline vogue® headrails

ICE WHITE

CHAMPAGNE GOLD

BRUSHED ALUMINIUM

ESPRESSO BROWN

PIANO BLACK

ANTHRACITE GREY

### IT'S THE little things

Available in a range of six contemporary colours, our UK designed and manufactured Slimline Vogue® operating systems maximise the impact of your louvre blind by co-ordinating beautifully with your chosen fabric.

Slimline Vogue® is a superior operating system that looks as good as it performs:

The elegant round profile will complement design influences.

All operating systems are life cycle tested to provide trouble free operation for years to come.