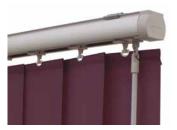

#### PICTURE PERFECT

with slimline vogue® headrails

ICE WHITE

CHAMPAGNE GOLD

BRUSHED ALUMINIUM

ESPRESSO BROWN

PIANO BLACK

ANTHRACITE GREY

### IT'S THE little things

Available in a range of six contemporary colours, our UK designed and manufactured Slimline Vogue® operating systems maximise the impact of your louvre blind by co-ordinating beautifully with your chosen fabric.