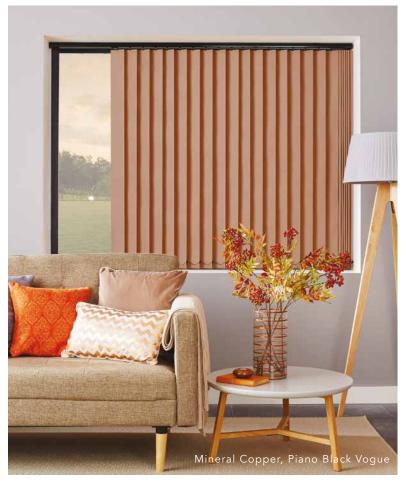

#### to you

Vertical blinds offer the ultimate in shading flexibility and privacy along with modern, clean lines and stunning fabrics.

Our made to measure vertical blinds can be drawn neatly to the side to offer you unlimited views, or the louvres can be rotated to allow just the right amount of light into the room to maintain an element of privacy. They are an ideal option for wide windows, bi-fold and patio doors.

Available as 89mm or 127mm louvre widths, vertical blind fabrics also feature special finishes which allow them to be easily maintained to keep your blinds looking great for many years to come.

Try mixing and matching plain and patterned louvres to achieve a bespoke blind that really reflects your personality.

You can even add one of our unique premium Slimline Vogue® headrails to give you the perfect finishing touch for your vertical blind.

All our vertical blinds are designed to be child safe and we would recommend wand operation for convenience and safety.

#### PICTURE PERFECT

with slimline vogue® headrails

ICE WHITE

CHAMPAGNE GOLD

BRUSHED ALUMINIUM

ESPRESSO BROWN

PIANO BLACK

ANTHRACITE GREY