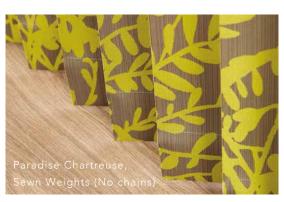

In addition, you have the option of sewn in weights at the bottom of the louvre, removing the need for chain and finishing off your blind perfectly.