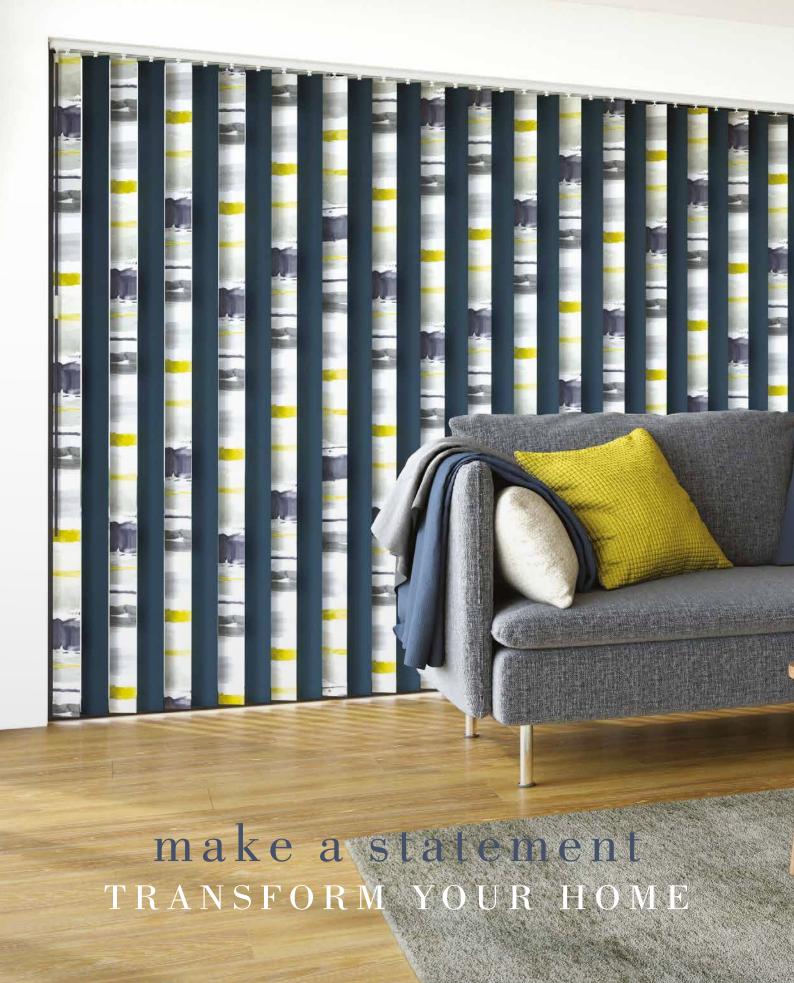

Available as 89mm or 127mm louvre widths, vertical blind fabrics also feature special finishes which allow them to be easily maintained to keep your blinds looking great for many years to come.

Try mixing and matching plain and patterned louvres to achieve a bespoke blind that really reflects your personality.

You can choose contrasting or coordinating components to allow further personalisation.

The unique fabric valance option provides an opportunity to mix or match textiles and finishes to the operating system.