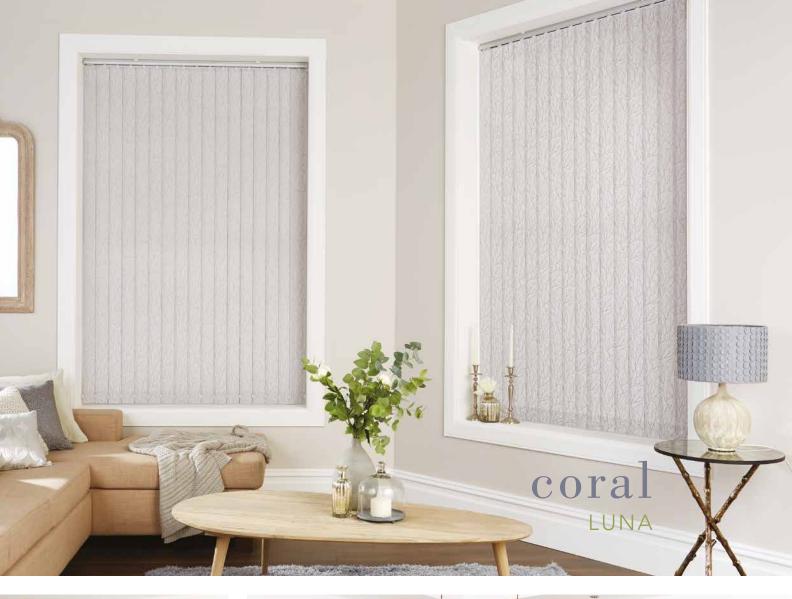

#### to you

Vertical blinds offer the ultimate in shading flexibility and privacy along with modern, clean lines and stunning fabrics.

Our made to measure vertical blinds can be drawn neatly to the side to offer you unlimited views, or the louvres can be rotated to allow just the right amount of light into the room to maintain an element of privacy. They are an ideal option for wide windows, bi-fold and patio doors.

Available as 89mm or 127mm louvre widths, vertical blind fabrics also feature special finishes which allow them to be easily maintained to keep your blinds looking great for many years to come.

Try mixing and matching plain and patterned louvres to achieve a bespoke blind that really reflects your personality.