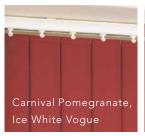

You can choose contrasting or coordinating components to allow further personalisation.

The unique fabric valance option provides an opportunity to mix or match textiles and finishes to the operating system.