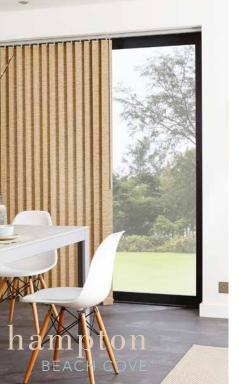

#### to you

Vertical blinds offer the ultimate in shading flexibility and privacy along with modern, clean lines and stunning fabrics.

Our made to measure vertical blinds can be drawn neatly to the side to offer you unlimited views, or the louvres can be rotated to allow just the right amount of light into the room to maintain an element of privacy. They are an ideal option for wide windows, bi-fold and patio doors.

Available as 89mm or 127mm louvre widths, vertical blind fabrics also feature special finishes which allow them to be easily maintained to keep your blinds looking great for many years to come.

Try mixing and matching plain and patterned louvres to achieve a bespoke blind that really reflects your personality.