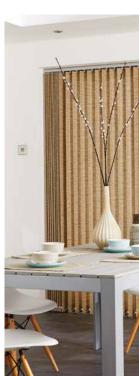

#### to you

Vertical blinds offer the ultimate in shading flexibility and privacy along with modern, clean lines and stunning fabrics.

Our made to measure vertical blinds can be drawn neatly to the side to offer you unlimited views, or the louvres can be rotated to allow just the right amount of light into the room to maintain an element of privacy. They are an ideal option for wide windows, bi-fold and patio doors.

Available as 89mm or 127mm louvre widths, vertical blind fabrics also feature special finishes which allow them to be easily maintained to keep your blinds looking great for many years to come.

Try mixing and matching plain and patterned louvres to achieve a bespoke blind that really reflects your personality.