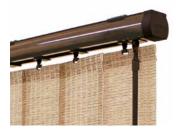

#### PICTURE PERFECT

with slimline vogue® headrails

ICE WHITE

CHAMPAGNE GOLD

BRUSHED ALUMINIUM

ESPRESSO BROWN

PIANO BLACK

ANTHRACITE GREY

### IT'S THE little things

Available in a range of six contemporary colours, our UK designed and manufactured Slimline Vogue® operating systems maximise the impact of your louvre blind by co-ordinating beautifully with your chosen fabric.