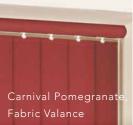

You can choose contrasting or coordinating components to allow further personalisation.

The unique fabric valance option provides an opportunity to mix or match textiles and finishes to the operating system.