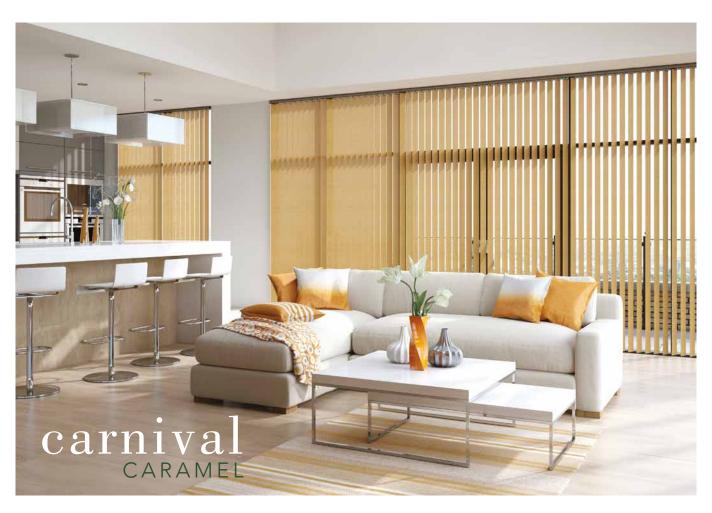

#### to you

Vertical blinds offer the ultimate in shading flexibility and privacy along with modern, clean lines and stunning fabrics.

Our made to measure vertical blinds can be drawn neatly to the side to offer you unlimited views, or the louvres can be rotated to allow just the right amount of light into the room to maintain an element of privacy. They are an ideal option for wide windows, bi-fold and patio doors.

Available as 89mm or 127mm louvre widths, vertical blind fabrics also feature special finishes which allow them to be easily maintained to keep your blinds looking great for many years to come.

Try mixing and matching plain and patterned louvres to achieve a bespoke blind that really reflects your personality.