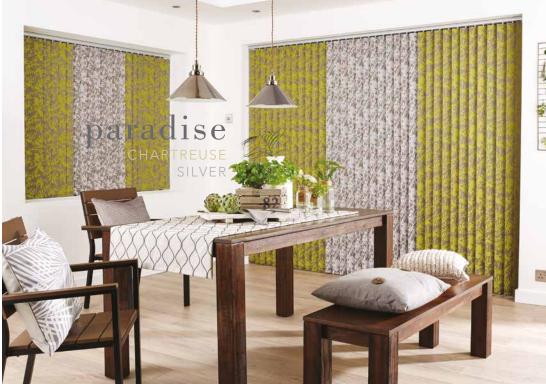

Available as 89mm or 127mm louvre widths, vertical blind fabrics also feature special finishes which allow them to be easily maintained to keep your blinds looking great for many years to come.

Try mixing and matching plain and patterned louvres to achieve a bespoke blind that really reflects your personality.