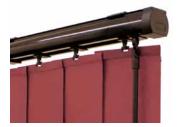

#### PICTURE PERFECT

with slimline vogue® headrails

ICE WHITE

CHAMPAGNE GOLD

BRUSHED ALUMINIUM

ESPRESSO BROWN

PIANO BLACK

ANTHRACITE GREY

### IT'S THE little things

Available in a range of six contemporary colours, our UK designed and manufactured Slimline Vogue® operating systems maximise the impact of your louvre blind by co-ordinating beautifully with your chosen fabric.