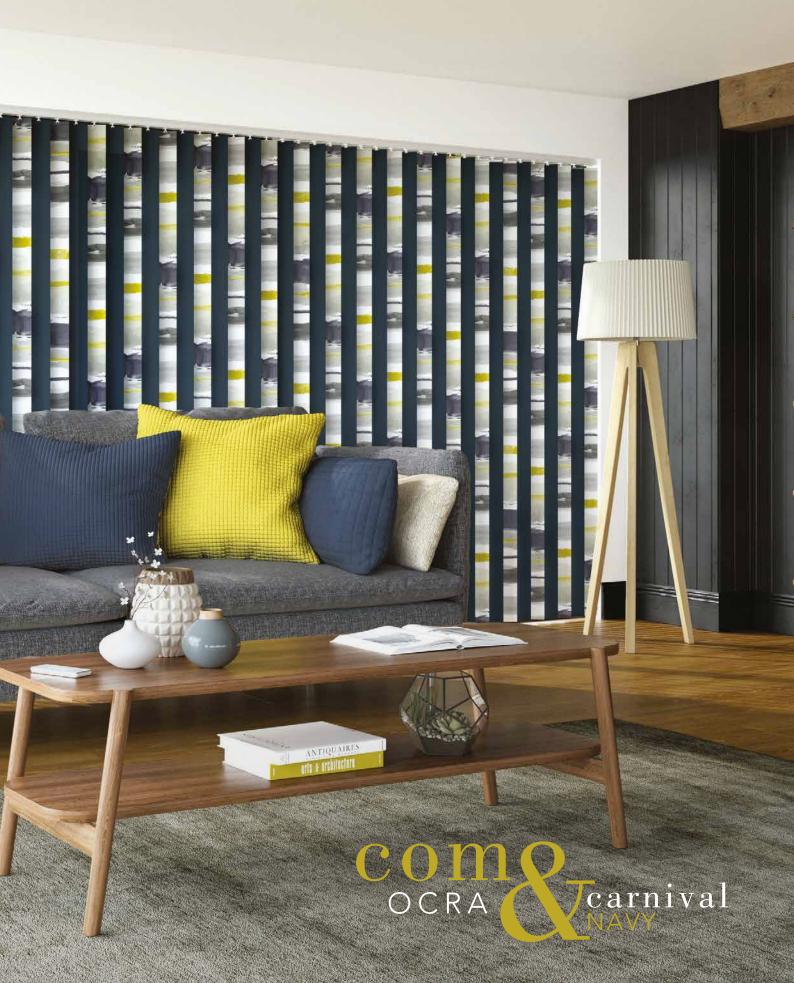

Available as 89mm or 127mm louvre widths, vertical blind fabrics also feature special finishes which allow them to be easily maintained to keep your blinds looking great for many years to come.

Try mixing and matching plain and patterned louvres to achieve a bespoke blind that really reflects your personality.

You can choose contrasting or coordinating components to allow further personalisation.

The unique fabric valance option provides an opportunity to mix or match textiles and finishes to the operating system.