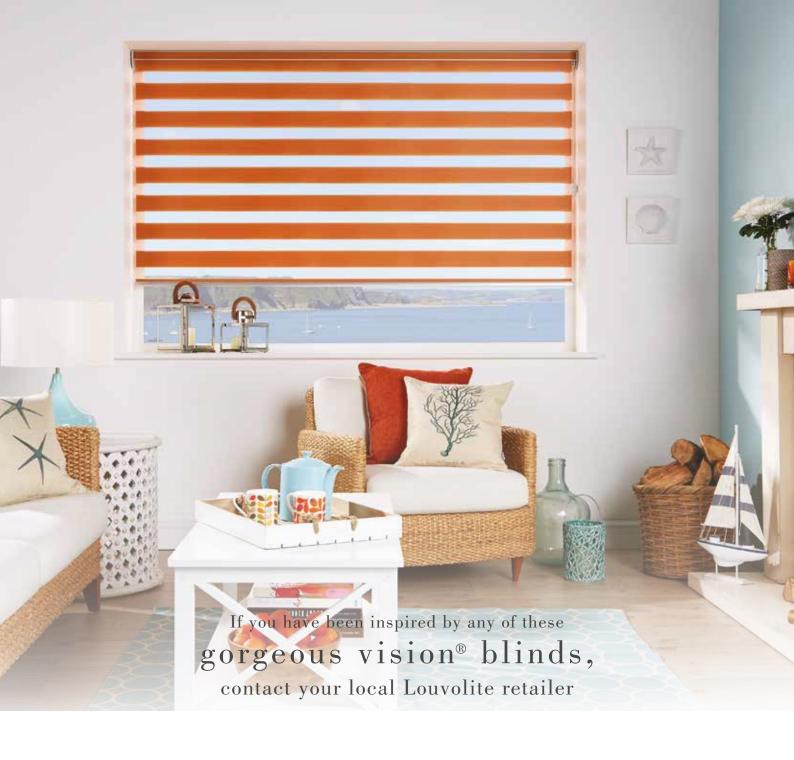

# SHOW YOUR TRUE COLOURS

THE VISION® BLIND COLLECTION

Vision blinds are an innovative window furnishing that feature two layers of translucent and opaque horizontal striped fabric that combine to create a striking modern feel. Our made to measure collection offers you the perfect range of fabrics and colours to help you to create your statement look.

The front layer moves independently of the back allowing the stripes to glide between each other creating an open and closed effect, with limitless light control.

Sliding the fabric into a closed 'opaque-opaque' position allows full privacy and an impressive block of beautiful fabric at your window, whilst the 'translucent-opaque' position creates a stunning striped statement.

Closed | Translucent - Opaque

Closed | Opaque - Opaque | Privacy Blind