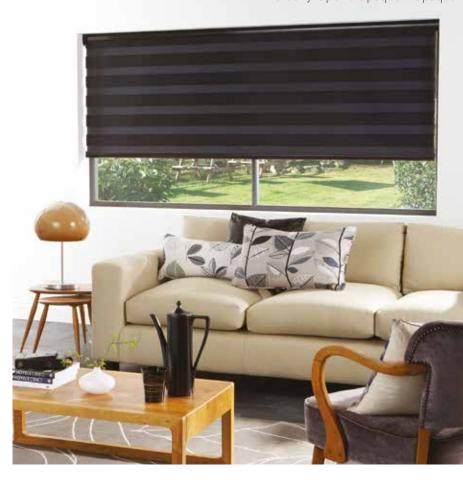

## stylish shading

Easy to operate, a single control is used to slide the opaque and translucent woven stripes past each other. The same operation is used to raise or lower the window blind to any height in the window with ease, in the same way the classic roller blind.

The front layer moves independently of the back allowing the stripes to glide between each other creating an open and closed effect, with limitless light control.

Sliding the fabric into a closed 'opaque-opaque' position allows full privacy and an impressive block of beautiful fabric at your window, whilst the 'translucent-opaque' position creates a stunning striped statement.

Closed | Translucent - Opaque

Closed | Opaque - Opaque | Privacy Blind