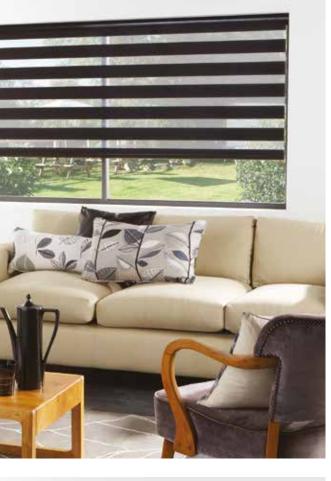

## stylish shading

Easy to operate, a single control is used to slide the opaque and translucent woven stripes past each other. The same operation is used to raise or lower the window blind to any height in the window with ease, in the same way the classic roller blind.

The front layer moves independently of the back allowing the stripes to glide between each other creating an open and closed effect, with limitless light control.

Sliding the fabric into a closed 'opaque-opaque' position allows full privacy and an impressive block of beautiful fabric at your window, whilst the 'translucent-opaque' position creates a stunning striped statement.

Closed | Translucent - Opaque

Closed | Opaque - Opaque | Privacy Blind