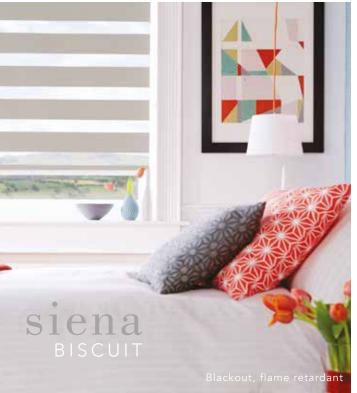

# SHOW YOUR TRUE COLOURS

THE VISION® BLIND COLLECTION

Vision blinds are an innovative window furnishing that feature two layers of translucent and opaque horizontal striped fabric that combine to create a striking modern feel. Our made to measure collection offers you the perfect range of fabrics and colours to help you to create your statement look.

The front layer moves independently of the back allowing the stripes to glide between each other creating an open and closed effect, with limitless light control.

Sliding the fabric into a closed 'opaque-opaque' position allows full privacy and an impressive block of beautiful fabric at your window, whilst the 'translucent-opaque' position creates a stunning striped statement.