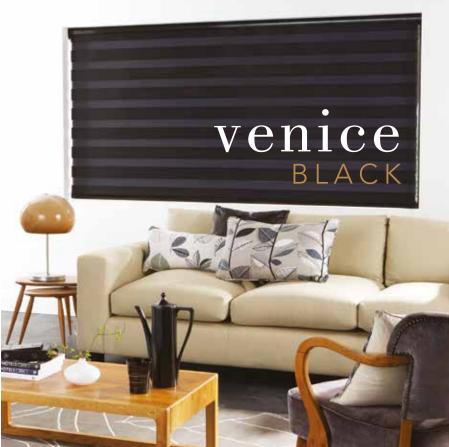

# SHOW YOUR TRUE COLOURS

THE VISION® BLIND COLLECTION

Vision blinds are an innovative window furnishing that feature two layers of translucent and opaque horizontal striped fabric that combine to create a striking modern feel. Our made to measure collection offers you the perfect range of fabrics and colours to help you to create your statement look.

The front layer moves independently of the back allowing the stripes to glide between each other creating an open and closed effect, with limitless light control.

Sliding the fabric into a closed 'opaque-opaque' position allows full privacy and an impressive block of beautiful fabric at your window, whilst the 'translucent-opaque' position creates a stunning striped statement.

Closed | Translucent - Opaque

Closed | Opaque - Opaque | Privacy Blind