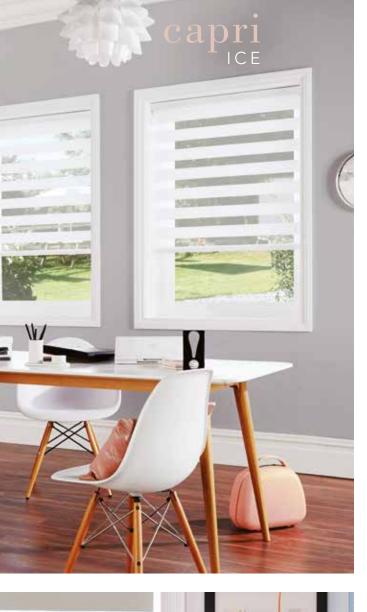

# SHOW YOUR TRUE COLOURS

THE VISION® BLIND COLLECTION

Vision blinds are an innovative window furnishing that feature two layers of translucent and opaque horizontal striped fabric that combine to create a striking modern feel. Our made to measure collection offers you the perfect range of fabrics and colours to help you to create your statement look.

#### spaces

The Vision blind combines the ideal balance of privacy and light control with the fashionable, eye-catching trend of bold stripes and colour blocking.

Vision is a stylish fabric that gently filters & softens daylight whilst also offering you the option of a privacy blind, controlling the light while maintaining the view.

With a Vision blind you will enjoy the very best in quality, manufacture and design, along with the practicality of a low maintenance window blind.

The exceptional Vision fabric range features sheer metallics, delicate subtle tones and natural wood weave effects, the perfect collection for any room in the home.