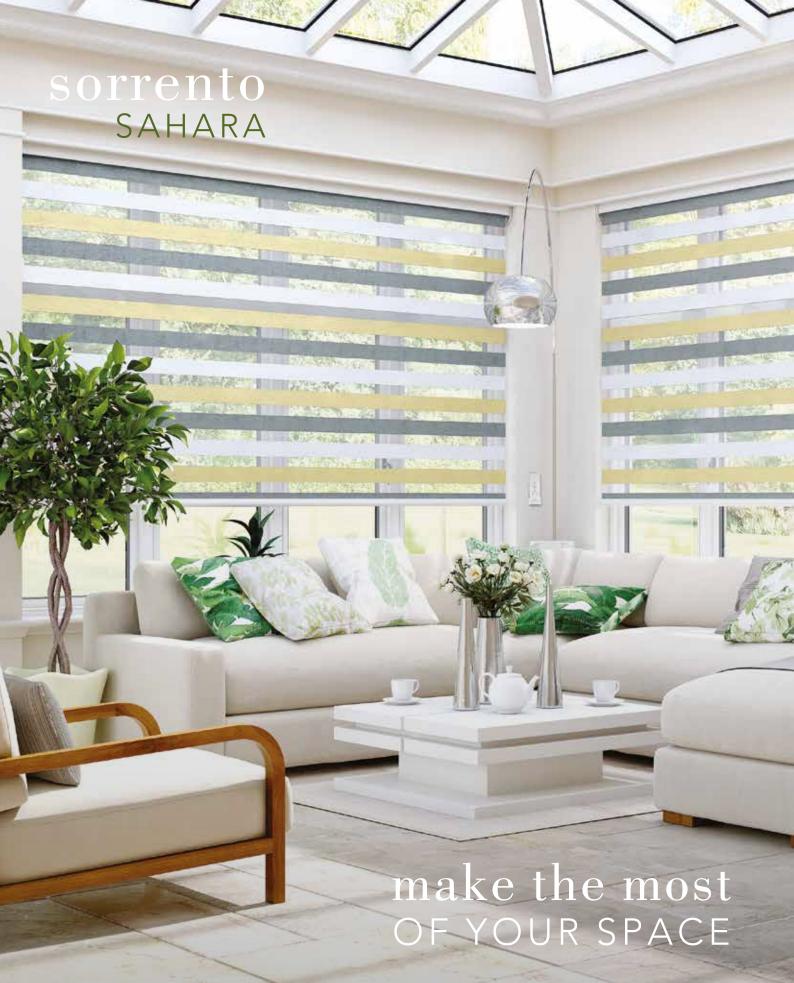

#### spaces

The Vision blind combines the ideal balance of privacy and light control with the fashionable, eye-catching trend of bold stripes and colour blocking.

Vision is a stylish fabric that gently filters & softens daylight whilst also offering you the option of a privacy blind, controlling the light while maintaining the view.

With a Vision blind you will enjoy the very best in quality, manufacture and design, along with the practicality of a low maintenance window blind.

The exceptional Vision fabric range features sheer metallics, delicate subtle tones and natural wood weave effects, the perfect collection for any room in the home.