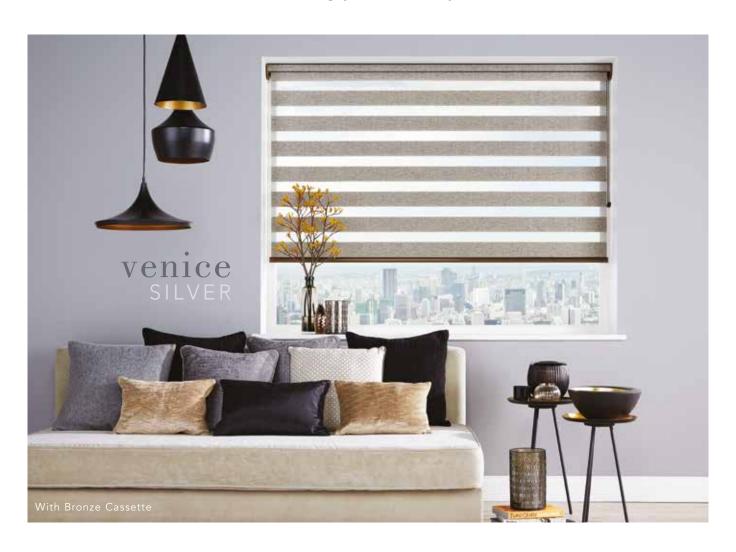

#### spaces

The Vision blind combines the ideal balance of privacy and light control with the fashionable, eye-catching trend of bold stripes and colour blocking.

Vision is a stylish fabric that gently filters & softens daylight whilst also offering you the option of a privacy blind, controlling the light while maintaining the view.

With a Vision blind you will enjoy the very best in quality, manufacture and design, along with the practicality of a low maintenance window blind.

The exceptional Vision fabric range features sheer metallics, delicate subtle tones and natural wood weave effects, the perfect collection for any room in the home.