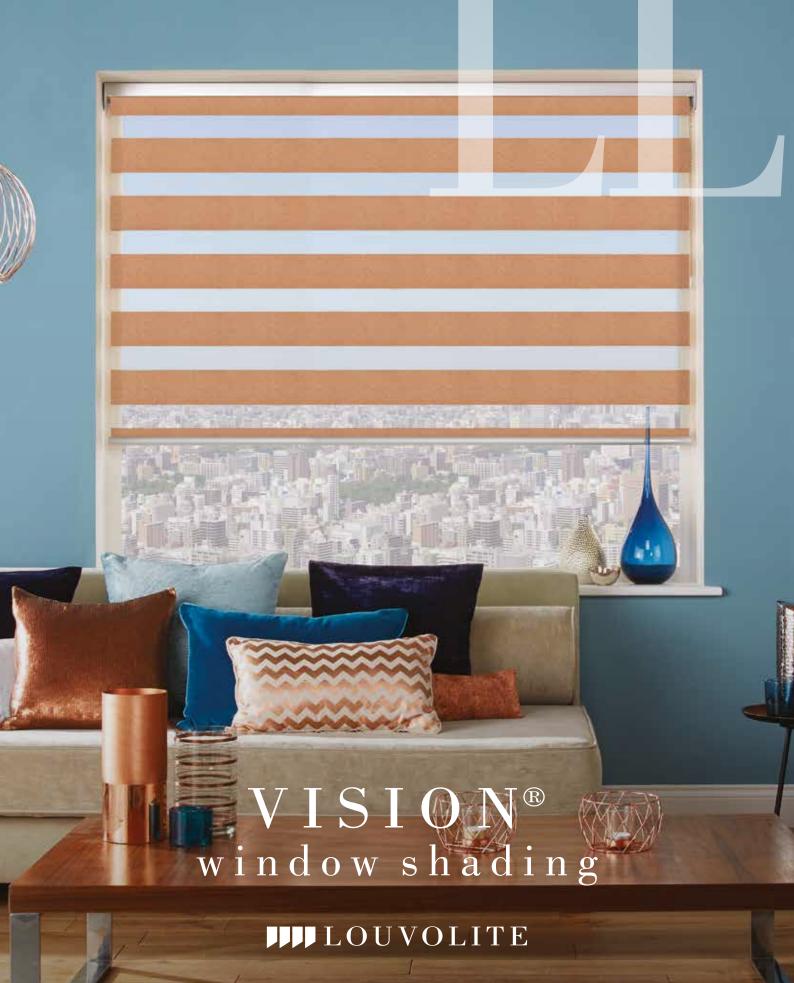

# SHOW YOUR TRUE COLOURS

THE VISION® BLIND COLLECTION

Vision blinds are an innovative window furnishing that feature two layers of translucent and opaque horizontal striped fabric that combine to create a striking modern feel. Our made to measure collection offers you the perfect range of fabrics and colours to help you to create your statement look.

## stylish shading

Easy to operate, a single control is used to slide the opaque and translucent woven stripes past each other. The same operation is used to raise or lower the window blind to any height in the window with ease, in the same way the classic roller blind.

The front layer moves independently of the back allowing the stripes to glide between each other creating an open and closed effect, with limitless light control.

Sliding the fabric into a closed 'opaque-opaque' position allows full privacy and an impressive block of beautiful fabric at your window, whilst the 'translucent-opaque' position creates a stunning striped statement.

Closed | Translucent - Opaque

Closed | Opaque - Opaque | Privacy Blind