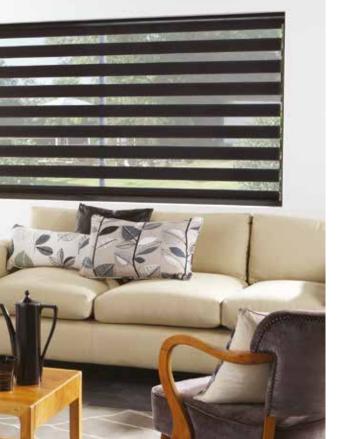

## stylish shading

Easy to operate, a single control is used to slide the opaque and translucent woven stripes past each other. The same operation is used to raise or lower the window blind to any height in the window with ease, in the same way the classic roller blind.

The front layer moves independently of the back allowing the stripes to glide between each other creating an open and closed effect, with limitless light control.

Sliding the fabric into a closed 'opaque-opaque' position allows full privacy and an impressive block of beautiful fabric at your window, whilst the 'translucent-opaque' position creates a stunning striped statement.

Closed | Translucent - Opaque

Closed | Opaque - Opaque | Privacy Blind