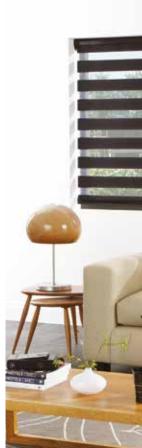

## stylish shading

Easy to operate, a single control is used to slide the opaque and translucent woven stripes past each other. The same operation is used to raise or lower the window blind to any height in the window with ease, in the same way the classic roller blind.

The front layer moves independently of the back allowing the stripes to glide between each other creating an open and closed effect, with limitless light control.

Sliding the fabric into a closed 'opaque-opaque' position allows full privacy and an impressive block of beautiful fabric at your window, whilst the 'translucent-opaque' position creates a stunning striped statement.

Closed | Translucent - Opaque

Closed | Opaque - Opaque | Privacy Blind