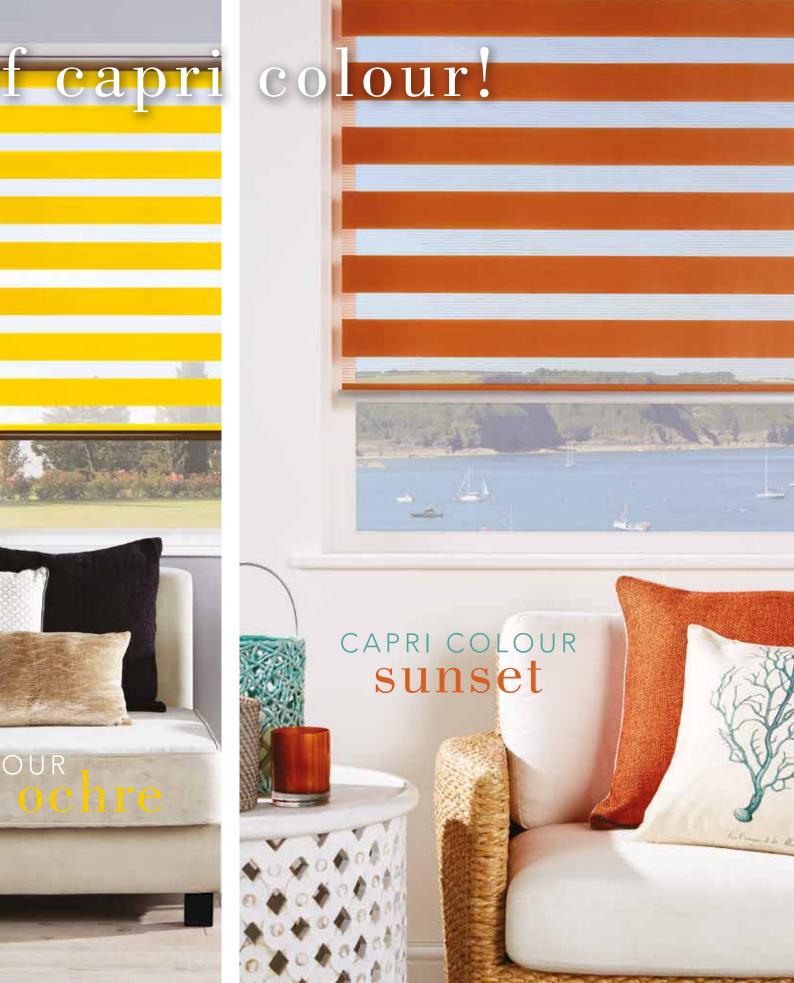

# SHOW YOUR TRUE COLOURS

THE VISION® BLIND COLLECTION

Vision blinds are an innovative window furnishing that feature two layers of translucent and opaque horizontal striped fabric that combine to create a striking modern feel. Our made to measure collection offers you the perfect range of fabrics and colours to help you to create your statement look.

The front layer moves independently of the back allowing the stripes to glide between each other creating an open and closed effect, with limitless light control.

Sliding the fabric into a closed 'opaque-opaque' position allows full privacy and an impressive block of beautiful fabric at your window, whilst the 'translucent-opaque' position creates a stunning striped statement.