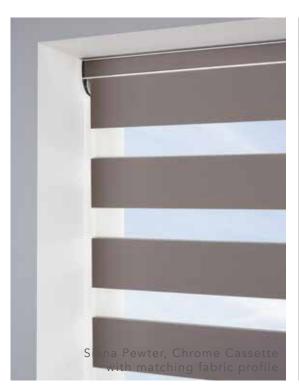

### your blinds

Give your Vision blinds a glamorous enhancement with a sleek cassette which is fitted to the top of your blind, discreetly housing the operating mechanism.

You can choose from a range of colours and finishes including white, beige, black, anthracite, bronze, chrome and satin and have the option to insert a matching fabric profile too.

The choice is yours so why not add a little personality.

70mm Cassette, also available in black and anthracite grey Closed cassette, also available in white, beige and black