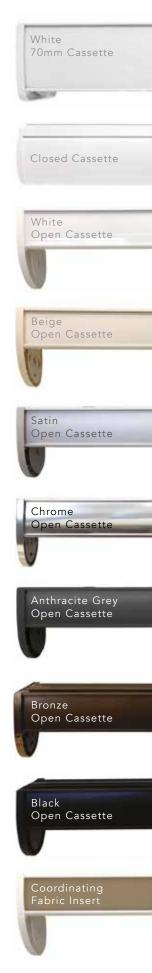

### your blinds

Give your Vision blinds a glamorous enhancement with a sleek cassette which is fitted to the top of your blind, discreetly housing the operating mechanism.

You can choose from a range of colours and finishes including white, beige, black, anthracite, bronze, chrome and satin and have the option to insert a matching fabric profile too.

The choice is yours so why not add a little personality.

70mm Cassette, also available in black and anthracite grey Closed cassette, also available in white, beige and black