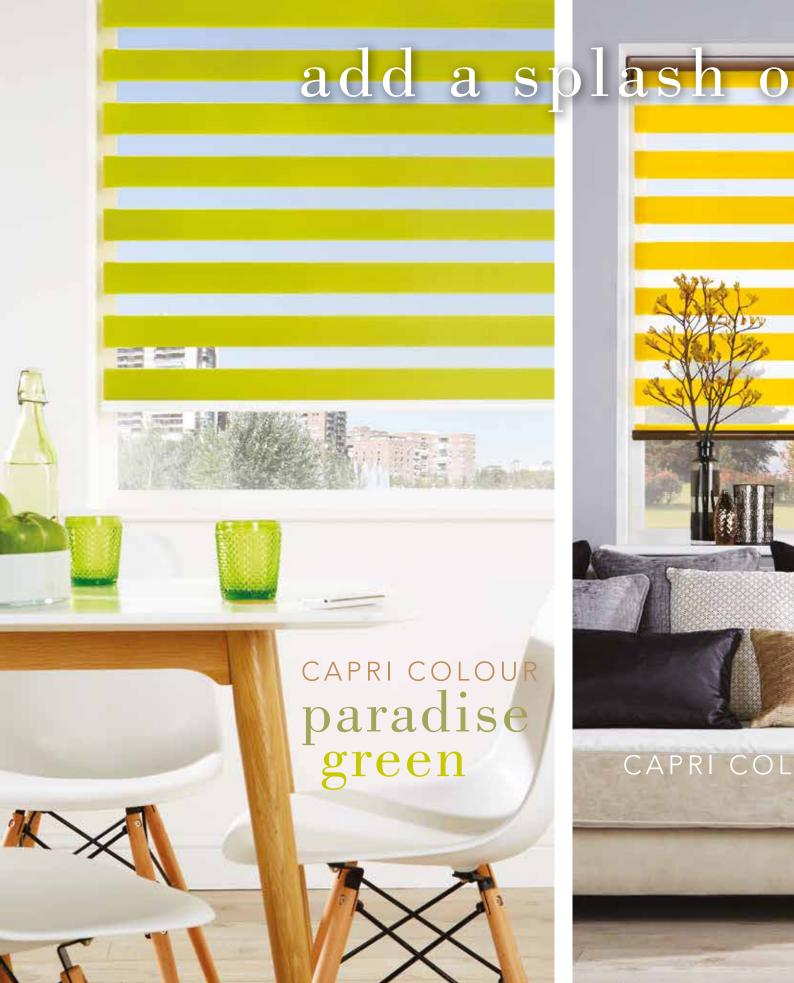

# SHOW YOUR TRUE COLOURS

THE VISION® BLIND COLLECTION

Vision blinds are an innovative window furnishing that feature two layers of translucent and opaque horizontal striped fabric that combine to create a striking modern feel. Our made to measure collection offers you the perfect range of fabrics and colours to help you to create your statement look.

The front layer moves independently of the back allowing the stripes to glide between each other creating an open and closed effect, with limitless light control.

Sliding the fabric into a closed 'opaque-opaque' position allows full privacy and an impressive block of beautiful fabric at your window, whilst the 'translucent-opaque' position creates a stunning striped statement.