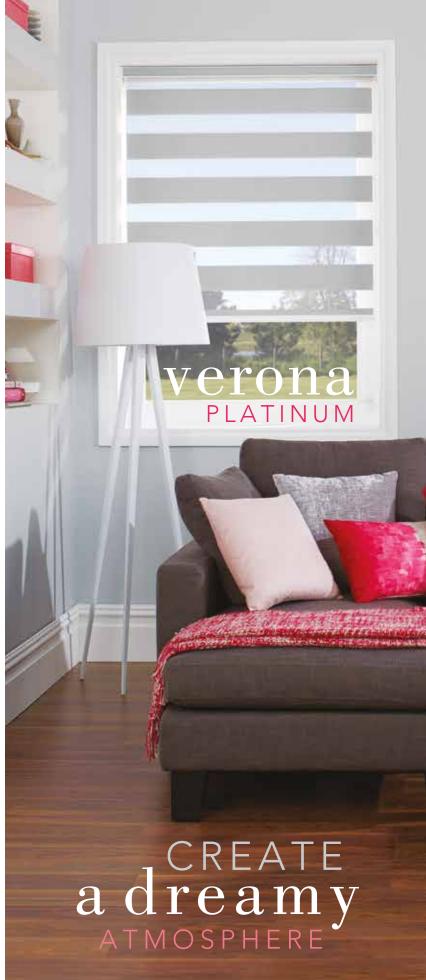

#### spaces

The Vision blind combines the ideal balance of privacy and light control with the fashionable, eye-catching trend of bold stripes and colour blocking.

Vision is a stylish fabric that gently filters & softens daylight whilst also offering you the option of a privacy blind, controlling the light while maintaining the view.

With a Vision blind you will enjoy the very best in quality, manufacture and design, along with the practicality of a low maintenance window blind.

The exceptional Vision fabric range features sheer metallics, delicate subtle tones and natural wood weave effects, the perfect collection for any room in the home.