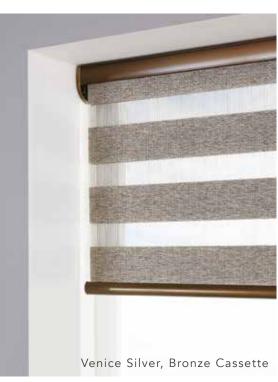

### your blinds

Give your Vision blinds a glamorous enhancement with a sleek cassette which is fitted to the top of your blind, discreetly housing the operating mechanism.

You can choose from a range of colours and finishes including white, beige, black, anthracite, bronze, chrome and satin and have the option to insert a matching fabric profile too.

The choice is yours so why not add a little personality.

70mm Cassette, also available in black and anthracite grey Closed cassette, also available in white, beige and black