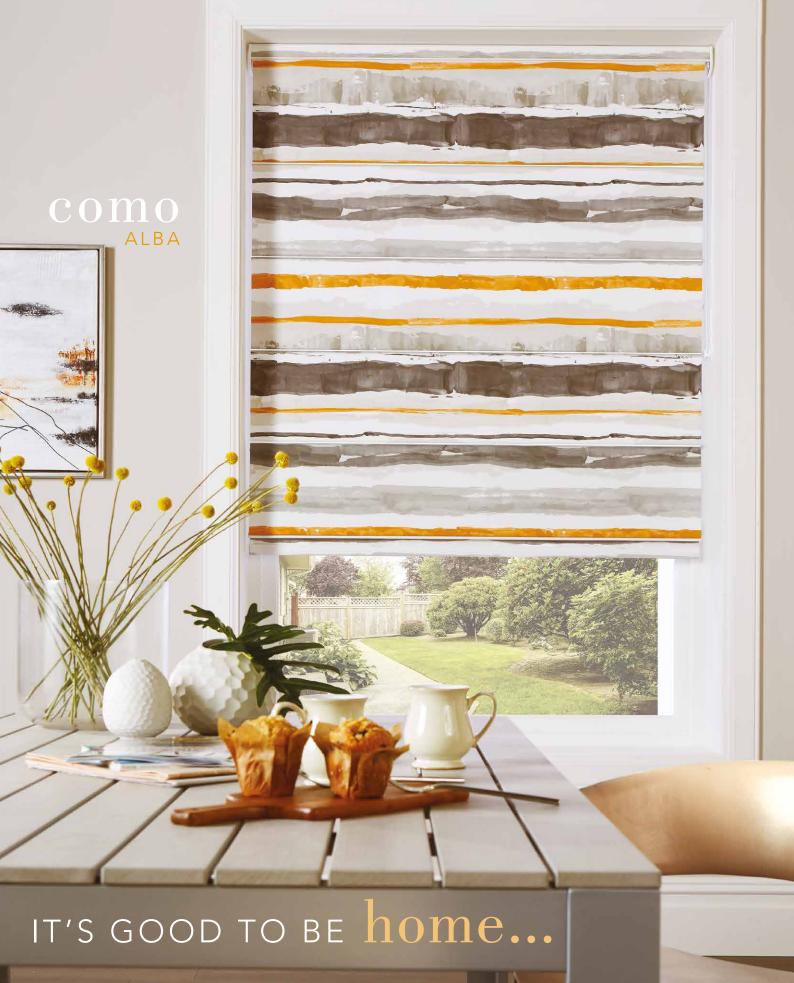

Made to measure Roman blinds can be used in any room, whether you require a privacy blackout for the bedroom or a light filtering for the lounge, dining room or conservatory.

Our impressive collection features stunning designs with a collection of colours to suit every palette. Translucent fabrics will gently filter sunshine, blackouts will enhance privacy and sleep, energy saving Roman fabrics will help insulate your home – there's so much choice.

## PERFECT for modern living

Your Roman blind is a luxurious window dressing that will transform any interior design scheme. With our reliable and smooth operating system it can be easily raised and lowered to provide you with perfect light control.