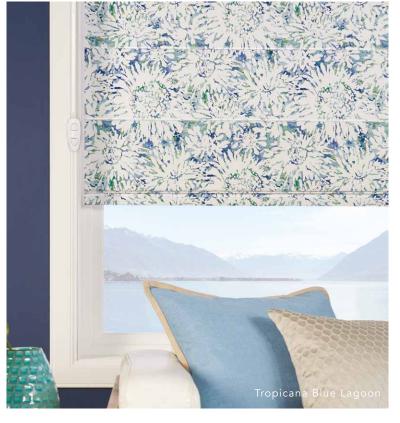

Made to measure Roman blinds can be used in any room, whether you require a privacy blackout for the bedroom or a light filtering for the lounge, dining room or conservatory.

Our impressive collection features stunning designs with a collection of colours to suit every palette. Translucent fabrics will gently filter sunshine, blackouts will enhance privacy and sleep, energy saving Roman fabrics will help insulate your home – there's so much choice.

## PERFECT for modern living

Your Roman blind is a luxurious window dressing that will transform any interior design scheme. With our reliable and smooth operating system it can be easily raised and lowered to provide you with perfect light control.