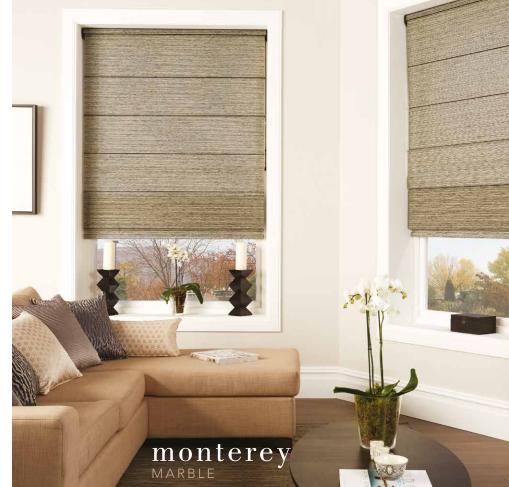

## GLAMOROUS stylish living

Our UK manufactured Roman blinds are a traditional window dressing with a modern twist, combining luxurious styling with contemporary clean lines. This sumptuous range of fabrics is the pinnacle of taste and elegance.

Made to measure Roman blinds can be used in any room, whether you require a privacy blackout for the bedroom or a light filtering for the lounge, dining room or conservatory.

Our impressive collection features stunning designs with a collection of colours to suit every palette. Translucent fabrics will gently filter sunshine, blackouts will enhance privacy and sleep, energy saving Roman fabrics will help insulate your home – there's so much choice.