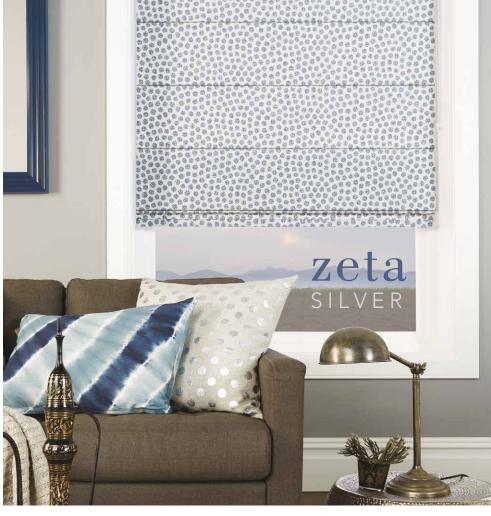

## GLAMOROUS stylish living

Our UK manufactured Roman blinds are a traditional window dressing with a modern twist, combining luxurious styling with contemporary clean lines. This sumptuous range of fabrics is the pinnacle of taste and elegance.

Made to measure Roman blinds can be used in any room, whether you require a privacy blackout for the bedroom or a light filtering for the lounge, dining room or conservatory.

Our impressive collection features stunning designs with a collection of colours to suit every palette. Translucent fabrics will gently filter sunshine, blackouts will enhance privacy and sleep, energy saving Roman fabrics will help insulate your home – there's so much choice.