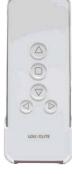

Many of our fabrics ranges are also available as roller, vertical and panel blinds to give you perfect coordination.

wand control operation

remote control operation

### MOTORISE

your home

Make an impression with stunning Roman blinds that can be operated at the touch of a button.

Simple, convenient and easy to use, the Louvolite One Touch® blinds are operated either by a sleek and unique wand that hangs neatly next to the blind or by a remote control that allows you to operate a number of blinds at a time, depending on your requirements.