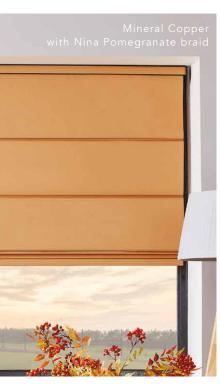

### your blinds

To really set your Roman blind apart from the rest, you can personalise it with our wide range of accessories to coordinate or contrast with any of our fabric ranges.

Add style to a Roman blind with contemporary braids, and pulls. Select from a choice of metallic, modern and natural finishes.