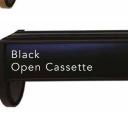

Give blinds a glamorous enhancement with a sleek cassette which is fitted to the top of your blind, discreetly housing the operating mechanism. You can choose from a range of colours and finishes including white, beige, black, anthracite, bronze, chrome and satin and have the option to insert a matching fabric profile too.

The choice is yours so why not add a little personality.

70mm Cassette, also available in black and anthracite grey Closed cassette, also available in white, beige and black