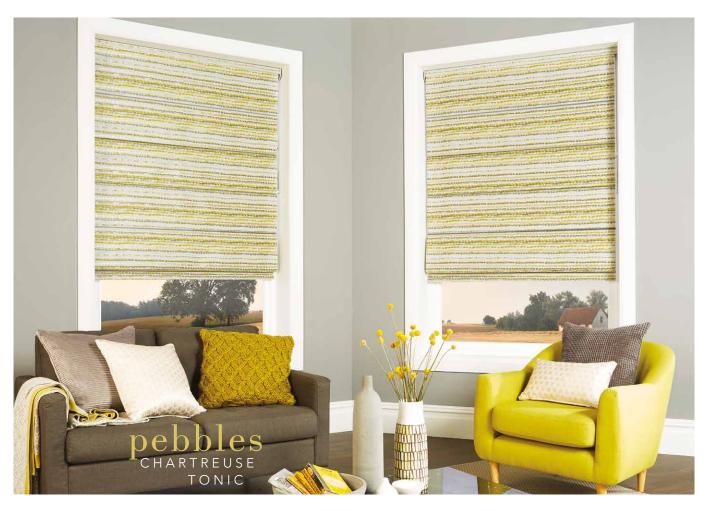

Made to measure Roman blinds can be used in any room, whether you require a privacy blackout for the bedroom or a light filtering for the lounge, dining room or conservatory.

Our impressive collection features stunning designs with a collection of colours to suit every palette. Translucent fabrics will gently filter sunshine, blackouts will enhance privacy and sleep, energy saving Roman fabrics will help insulate your home – there's so much choice.