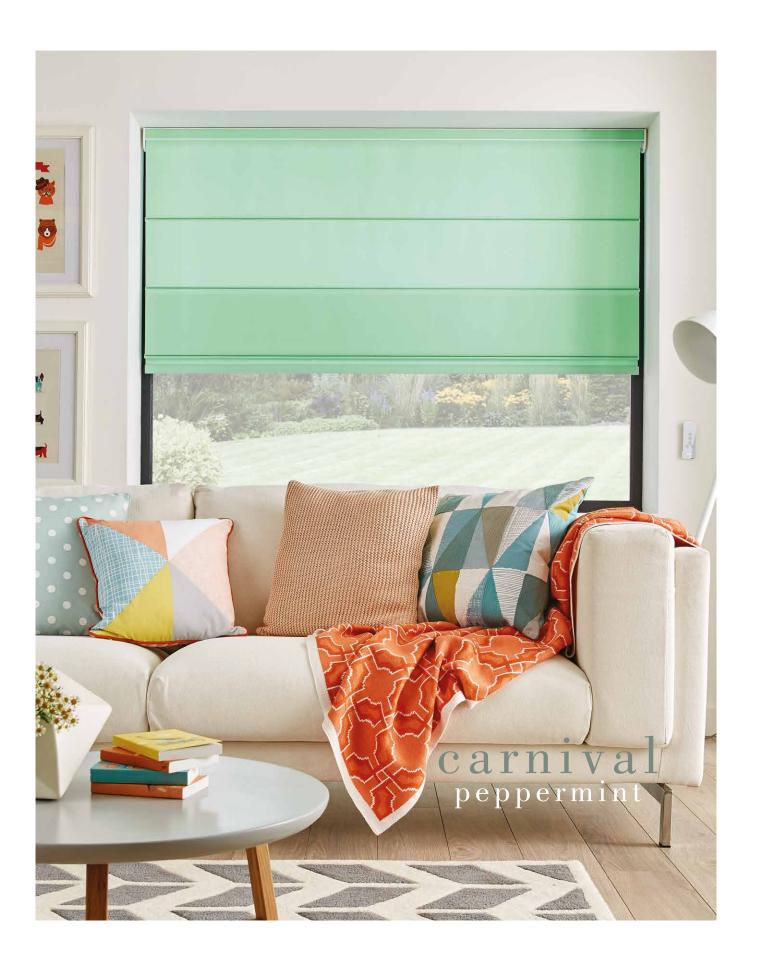

Made to measure Roman blinds can be used in any room, whether you require a privacy blackout for the bedroom or a light filtering for the lounge, dining room or conservatory.

Our impressive collection features stunning designs with a collection of colours to suit every palette. Translucent fabrics will gently filter sunshine, blackouts will enhance privacy and sleep, energy saving Roman fabrics will help insulate your home – there's so much choice.

## PERFECT for modern living

Your Roman blind is a luxurious window dressing that will transform any interior design scheme. With our reliable and smooth operating system it can be easily raised and lowered to provide you with perfect light control.