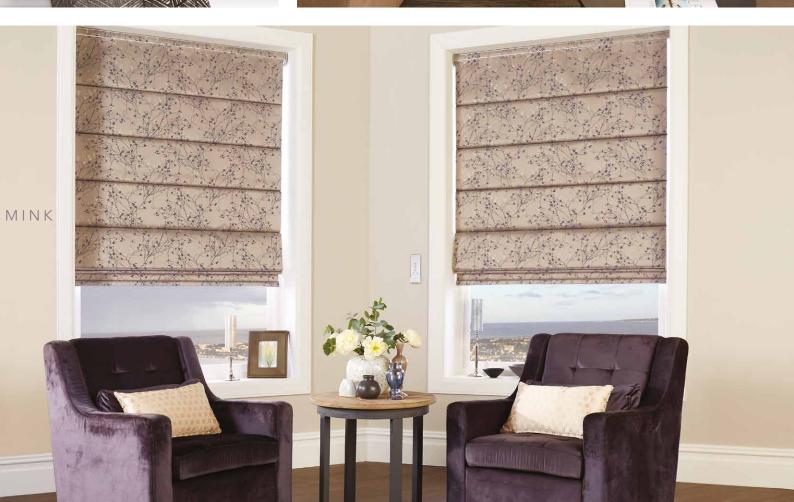

Made to measure Roman blinds can be used in any room, whether you require a privacy blackout for the bedroom or a light filtering for the lounge, dining room or conservatory.

Our impressive collection features stunning designs with a collection of colours to suit every palette. Translucent fabrics will gently filter sunshine, blackouts will enhance privacy and sleep, energy saving Roman fabrics will help insulate your home – there's so much choice.

## PERFECT for modern living

Your Roman blind is a luxurious window dressing that will transform any interior design scheme. With our reliable and smooth operating system it can be easily raised and lowered to provide you with perfect light control.