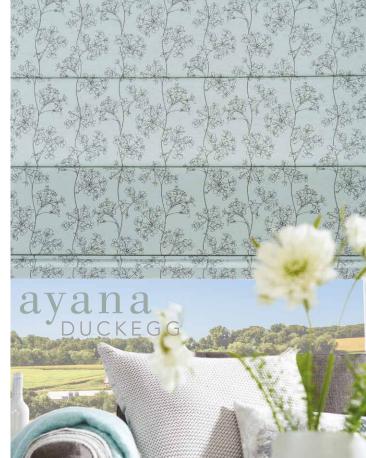

## GLAMOROUS stylish living

Our UK manufactured Roman blinds are a traditional window dressing with a modern twist, combining luxurious styling with contemporary clean lines. This sumptuous range of fabrics is the pinnacle of taste and elegance.

Made to measure Roman blinds can be used in any room, whether you require a privacy blackout for the bedroom or a light filtering for the lounge, dining room or conservatory.

Our impressive collection features stunning designs with a collection of colours to suit every palette. Translucent fabrics will gently filter sunshine, blackouts will enhance privacy and sleep, energy saving Roman fabrics will help insulate your home – there's so much choice.