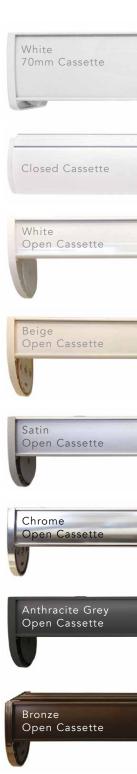

Give blinds a glamorous enhancement with a sleek cassette which is fitted to the top of your blind, discreetly housing the operating mechanism. You can choose from a range of colours and finishes including white, beige, black, anthracite, bronze, chrome and satin and have the option to insert a matching fabric profile too.

The choice is yours so why not add a little personality.

70mm Cassette, also available in black and anthracite grey Closed cassette, also available in white, beige and black