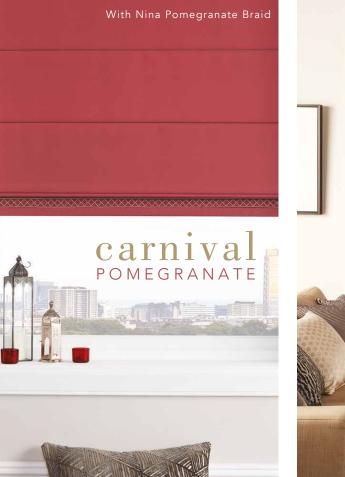

### your blinds

To really set your Roman blind apart from the rest, you can personalise it with our wide range of accessories to coordinate or contrast with any of our fabric ranges.

Add style to a Roman blind with contemporary braids, and pulls. Select from a choice of metallic, modern and natural finishes.