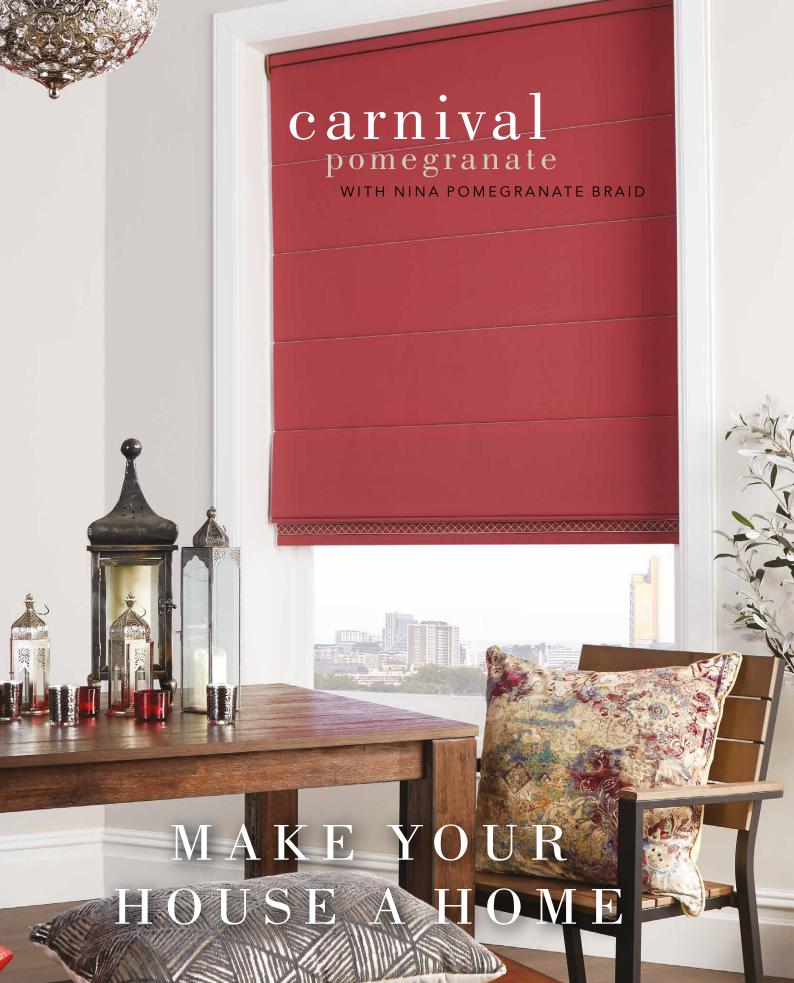

### your blinds

To really set your Roman blind apart from the rest, you can personalise it with our wide range of accessories to coordinate or contrast with any of our fabric ranges.

Add style to a Roman blind with contemporary braids, and pulls. Select from a choice of metallic, modern and natural finishes.